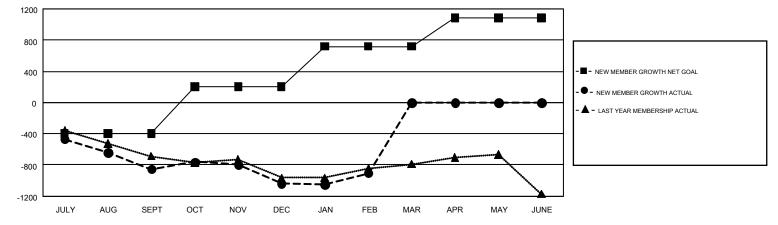

## GMT Constitutional Area 2

REPORT DOES NOT INCLUDE CLUBS IN UNDISTRICTED AREAS.

| Clubs                 |               |           |               | Members               |                                                                |                                                              |                                                    |  |
|-----------------------|---------------|-----------|---------------|-----------------------|----------------------------------------------------------------|--------------------------------------------------------------|----------------------------------------------------|--|
| RESULTS FOR 2016-2017 |               |           |               | RESULTS FOR 2016-2017 |                                                                |                                                              |                                                    |  |
| QUARTER               | NEW CLUB GOAL | NEW CLUBS | DROPPED CLUBS | QUARTER               | NEW MEMBER GROWTH<br>NET GOAL (not reinstated<br>or transfers) | NEW MEMBER<br>GROWTH ACTUAL (not<br>reinstated or transfers) | DROPPED<br>MEMBERS ACTUAL<br>(including transfers) |  |
| JULY/AUG/SEPT         | 2             | 1         | 11            | JULY/AUG/SEPT         | -395                                                           | 518                                                          | 1,373                                              |  |
| OCT/NOV/DEC           | 10            | 0         | 8             | OCT/NOV/DEC           | 599                                                            | 1,075                                                        | 1,258                                              |  |
| JAN/FEB/MAR           | 11            | 4         | 3             | JAN/FEB/MAR           | 516                                                            | 780                                                          | 645                                                |  |
| APR/MAY/JUNE          | 10            | 0         | 0             | APR/MAY/JUNE          | 365                                                            | 0                                                            | 0                                                  |  |