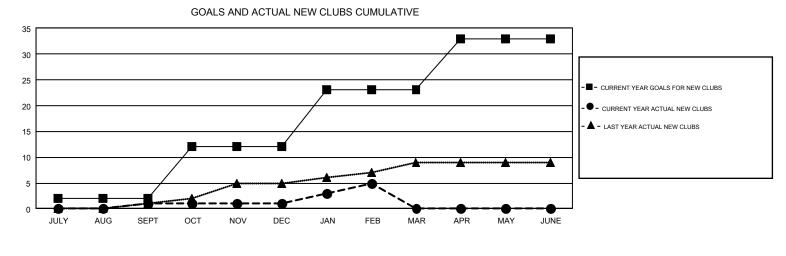

## GMT Constitutional Area 2

REPORT DOES NOT INCLUDE CLUBS IN UNDISTRICTED AREAS.

| Clubs                 |               |           |               | Members               |                                                                |                                                              |                                                    |  |
|-----------------------|---------------|-----------|---------------|-----------------------|----------------------------------------------------------------|--------------------------------------------------------------|----------------------------------------------------|--|
| RESULTS FOR 2016-2017 |               |           |               | RESULTS FOR 2016-2017 |                                                                |                                                              |                                                    |  |
| QUARTER               | NEW CLUB GOAL | NEW CLUBS | DROPPED CLUBS | QUARTER               | NEW MEMBER GROWTH<br>NET GOAL (not reinstated<br>or transfers) | NEW MEMBER<br>GROWTH ACTUAL (not<br>reinstated or transfers) | DROPPED<br>MEMBERS ACTUAL<br>(including transfers) |  |
| JULY/AUG/SEPT         | 2             | 1         | 11            | JULY/AUG/SEPT         | -395                                                           | 518                                                          | 1,373                                              |  |
| OCT/NOV/DEC           | 10            | 0         | 8             | OCT/NOV/DEC           | 599                                                            | 1,075                                                        | 1,258                                              |  |
| JAN/FEB/MAR           | 11            | 4         | 3             | JAN/FEB/MAR           | 516                                                            | 780                                                          | 645                                                |  |
| APR/MAY/JUNE          | 10            | 0         | 0             | APR/MAY/JUNE          | 365                                                            | 0                                                            | 0                                                  |  |